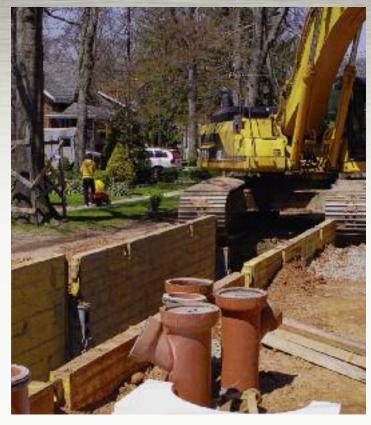

Neighborhood friendly Slide Rail System in action within a Staten Island community.