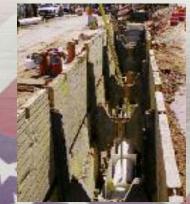

Deep and narrow trench work allow backhoes, loaders and road finishing equipment to operate on narrow roadways with the minimum of environmental impact.

On going, lengthy excavations such as deep sewer lines realize the benefit of our slide rail system when encountering existing utility crossings. It's modular design accommodates specialized shoring components without the expense of changing systems.