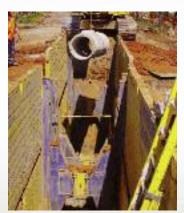

Deep and narrow trench work allow backhoes, loaders and road finishing equipment to operate on narrow roadways with the minimum of environmental impact.

On going, lengthy excavations such as deep sewer lines realize the benefit of our slide rail system when encountering existing utility crossings. It's modular design accommodates specialized shoring components without the expense of changing systems.